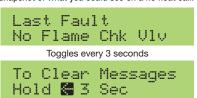

Detailed history of last 32 faults takes guesswork out of troubleshooting.

Last Fault Alert – Real diagnostics that spell out what the problem is when your technician arrives on the job even if control has been reset. Below is a snapshot of what you could see on a no heat call.