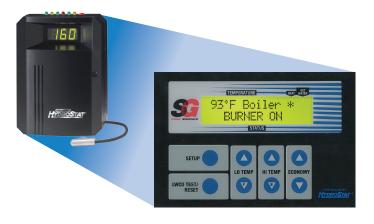

#### On-board features include....

- Detailed Fault History Adjustable TFI
- 3 Adjustable Ignition Types Plain Language Display Icons
- Blocked Vent Contacts Alarm Relay Adjustable Flame Stabilization

Hydrostat brings the industry standard boiler control to your Biasi SG Series Boiler, with features including...

### Three Function Boiler Control

**Temperature Limit:** Intuitive button format for easy setting and adjustments

**Low Water Cut-Off:** Provides protection against potentially dangerous low water conditions when installed with the Hydrolevel Electro-Well™

**Boiler Reset:** On-board microprocessor saves fuel by adjusting boiler temperature based on heating demand via Thermal Targeting