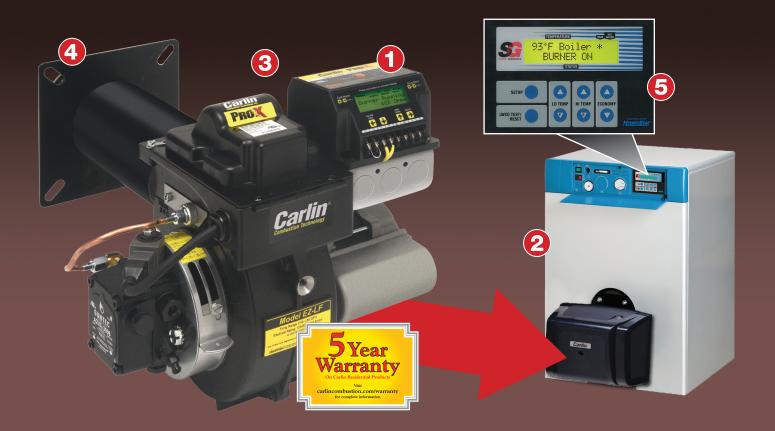

#### **EZ Series Oil Burner Features**

- 1 Pro-X 70200 Primary Control Advanced diagnostics and plain-language display for fast, accurate repairs.
- 2 OEM Specifications Factory set to Biasi requirements for optimal performance straight out of the box.
- 3 EZ Design Developed with the Tech in mind for simplified installation, setup and servicing.
- Quiet Operation Engineered for smooth light-off and combustion, providing minimal burner noise.

Get the technology of the PROX 70200 Primary Control and FuelSmart HydroStat standard when you order ABIASI SG Series with Carlin EZ Series Oil Burners.

Icons and plain language messages clearly identify the cause of fault condition.

#### On-board features include....

- Detailed Fault History Adjustable TFI
- 3 Adjustable Ignition Types Plain Language Display Icons
- Blocked Vent Contacts Alarm Relay Adjustable Flame Stabilization

Hydrostat brings the industry standard boiler control to your Biasi SG Series Boiler, with features including...