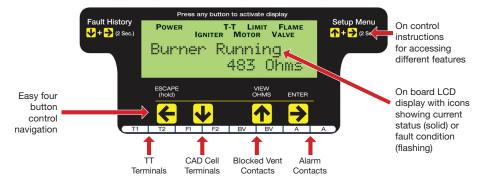

Get the technology of the PROX 70200 Primary Control and FuelSmart HydroStat standard when you order ABIASI SG Series with Carlin EZ Series Oil Burners.

Icons and plain language messages clearly identify the cause of fault condition.

Detailed history of last 32 faults takes guesswork out of troubleshooting.

Last Fault Alert – Real diagnostics that spell out what the problem is when your technician arrives on the job even if control has been reset. Below is a snapshot of what you could see on a no heat call.

#### On-board features include....

- Detailed Fault History Adjustable TFI
- 3 Adjustable Ignition Types Plain Language Display Icons
- Blocked Vent Contacts Alarm Relay Adjustable Flame Stabilization

Hydrostat brings the industry standard boiler control to your Biasi SG Series Boiler, with features including...